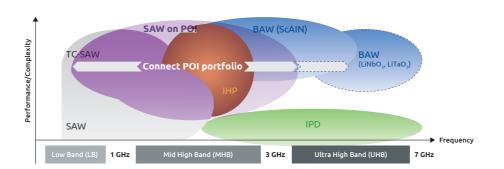

## CONNECT POI PORTFOLIO

# Piezoelectric-on-Insulator engineered substrates for high performance RF filters

Connect POI product portfolio is leveraging Soitec unique Smart Cut™ technology and RF semiconductor expertise

The Smart Cut™ technology allows to obtain thin layers of piezoelectric materials with a perfect crystal quality structure ensuring piezoelectric performances. These layers can be provided with different crystal orientations to support specific design requirements.

# CONNECT POI PORTFOLIO ENABLES SAW ON POI TECHNOLOGY FOR 5G SUB-6GHZ